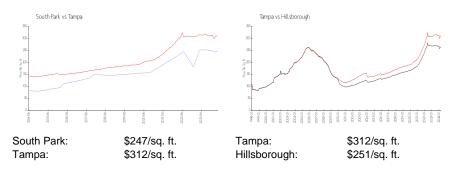

# South Park

3711 W Winsconsin Ave, Tampa, FL, Hillsborough 33611

## **Building Information**

| Number of units:                         | 32  |
|------------------------------------------|-----|
| Number of active listings for rent:      | 0   |
| Number of active listings for sale:      | 0   |
| Building inventory for sale:             |     |
| Number of sales over the last 12 months: | 0%% |
| Number of sales over the last 6 months:  | 0   |
| Number of sales over the last 3 months:  | 0   |



Built in 1990 - 32 units - 2 floors

#### **Market Information**



## **Inventory for Sale**

South Park Tampa 0%%

Hillsborough

## Avg. Time to Close Over Last 12 Months

| South Park   | 13 days |
|--------------|---------|
| Tampa        | 42 days |
| Hillsborough | 43 days |