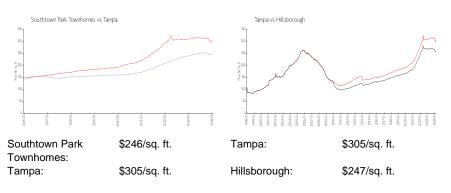

# **Southtown Park Townhomes**

6910-6940 Frog Pocket PI, Tampa, FL, Hillsborough 33616

### **Building Information**

| Number of units:                         | 32  |
|------------------------------------------|-----|
| Number of active listings for rent:      | 0   |
| Number of active listings for sale:      | 0   |
| Building inventory for sale:             |     |
| Number of sales over the last 12 months: | 0%% |
| Number of sales over the last 6 months:  | 0   |
| Number of sales over the last 3 months:  | 0   |
|                                          |     |

Southtown Park Homeowner's Association, Inc. 813.918.1366 https://melrosecorporation.com/southtown-park/

## Market Information



Built in 2014 - 32 units - 2 floors



### **Inventory for Sale**

Southtown Park Townhomes Tampa 0%%

Hillsborough

#### Avg. Time to Close Over Last 12 Months

| Southtown Park Townhomes | 6 days  |
|--------------------------|---------|
| Tampa                    | 42 days |
| Hillsborough             | 44 days |