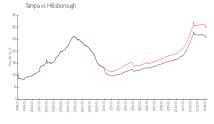

#### **Market Information**

Sweetwater

Townhomes:

Tampa: \$306/sq. ft. Tampa:

\$306/sq. ft.

Hillsborough: \$249/sq. ft.