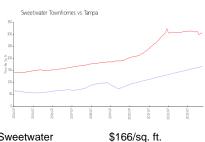

#### **Market Information**

Sweetwater

Townhomes:

Tampa: \$306/sq. ft. Tampa:

\$306/sq. ft.

Hillsborough: \$249/sq. ft.