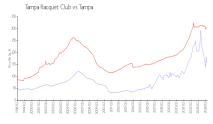

#### **Market Information**

Tampa Racquet Club: \$158/sq. ft. Tampa: \$306/sq. ft. Tampa: \$306/sq. ft. Hillsborough: \$249/sq. ft.