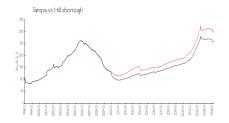

#### **Market Information**

Tampa Racquet Club: \$158/sq. ft. Tampa: \$306/sq. ft. Tampa: \$306/sq. ft. Hillsborough: \$249/sq. ft.