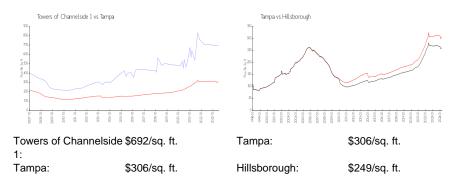

# **Towers of Channelside 1**

1211 E Cumberland Ave, Tampa, FL, Hillsborough 33602

## **Building Information**

| Number of units:                         | 118 |
|------------------------------------------|-----|
| Number of active listings for rent:      | 0   |
| Number of active listings for sale:      | 7   |
| Building inventory for sale:             | 5%  |
| Number of sales over the last 12 months: | 2   |
| Number of sales over the last 6 months:  | 1   |
| Number of sales over the last 3 months:  | 0   |
|                                          |     |

Towers of Channelside 1103 E Cumberland Ave Tampa, FL 33602 (813) 229-6500



Built in 2007 - 118 units - 29 floors

## **Market Information**



# **Inventory for Sale**

| Towers of Channelside 1 | 5% |
|-------------------------|----|
| Tampa                   | 2% |
| Hillsborough            | 2% |

## Avg. Time to Close Over Last 12 Months

| Towers of Channelside 1 | 87 days |
|-------------------------|---------|
| Tampa                   | 42 days |
| Hillsborough            | 43 days |