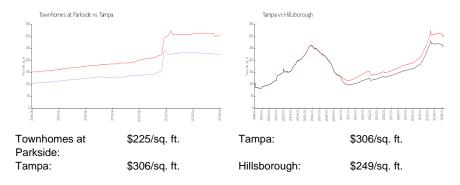

# Townhomes at Parkside

6010-6304 Parkside Meadow Dr, Tampa, FL, Hillsborough 33625

## **Building Information**

| Number of units:                         |
|------------------------------------------|
| Number of active listings for rent:      |
| Number of active listings for sale:      |
| Building inventory for sale:             |
| Number of sales over the last 12 months: |
| Number of sales over the last 6 months:  |
| Number of sales over the last 3 months:  |
|                                          |



Built in 2012 - 72 units - 2 floors

### **Market Information**



1 0 0

### **Inventory for Sale**

| Townhomes at Parkside | 1% |
|-----------------------|----|
| Tampa                 | 2% |
| Hillsborough          | 2% |

### Avg. Time to Close Over Last 12 Months

| Townhomes at Parkside | 49 days |
|-----------------------|---------|
| Tampa                 | 42 days |
| Hillsborough          | 43 days |