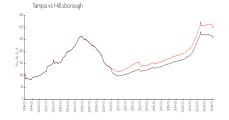

#### **Market Information**

\$249/sq. ft.

Townhomes at Pelican \$240/sq. ft.

Pointe:

Tampa: \$306/sq. ft.

Tampa: \$306/sq. ft.

Hillsborough: