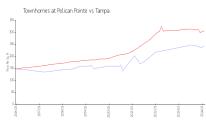

#### **Market Information**

\$249/sq. ft.

Townhomes at Pelican \$240/sq. ft.

Pointe:

Tampa: \$306/sq. ft.

Tampa: \$306/sq. ft.

Hillsborough: