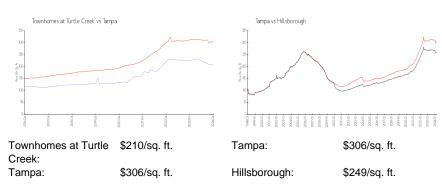

# **Townhomes at Turtle Creek**

14913-14936 Salamander PI, Tampa, FL, Hillsborough 33625

## **Building Information**

Number of units: 68
Number of active listings for rent: 0
Number of active listings for sale: 0
Building inventory for sale:

Number of sales over the last 12 months: 0%%
Number of sales over the last 6 months: 2
Number of sales over the last 3 months: 2

The Turtle Creek HOA WestCoast Management and Realty, Inc. 4917 Ehrlich Road Suite 104 Tampa, FL 33624 phone: (813) 908-0766

email: service@wcmanagement.info https://www.turtlecreektampahoa.com/



Built in 2004 - 68 units - 2 floors

#### **Market Information**

fax: (813) 908-6833



# **Inventory for Sale**

Townhomes at Turtle Creek Tampa 0%%

Hillsborough

### Avg. Time to Close Over Last 12 Months

| Townhomes at Turtle Creek | 40 days |
|---------------------------|---------|
| Tampa                     | 42 days |
| Hillsborough              | 44 days |