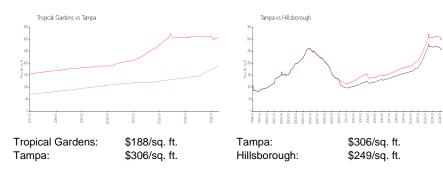

# **Tropical Gardens**

3607 W Idlewild Ave, Tampa, FL, Hillsborough 33614

# **Building Information**

| Number of units:                         | 16 |
|------------------------------------------|----|
| Number of active listings for rent:      | 0  |
| Number of active listings for sale:      | 1  |
| Building inventory for sale:             | 6% |
| Number of sales over the last 12 months: | 2  |
| Number of sales over the last 6 months:  | 0  |
| Number of sales over the last 3 months:  | 0  |
|                                          |    |

# S. C. S. C.

Built in 1997 - 16 units - 2 floors

### **Market Information**



## **Inventory for Sale**

| Tropical Gardens | 6% |
|------------------|----|
| Tampa            | 2% |
| Hillsborough     | 2% |

### Avg. Time to Close Over Last 12 Months

| Tropical Gardens | 132 days |
|------------------|----------|
| Tampa            | 42 days  |
| Hillsborough     | 43 days  |