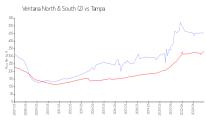

## **Market Information**

\$334/sq. ft.

Tampa vs Hillsborough

Tampa:

Ventana North & South \$455/sq. ft.

(2):

Tampa: \$334/sq. ft. Hillsborough: \$261/sq. ft.