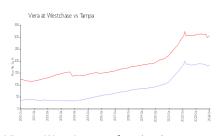

### **Market Information**

Viera at Westchase: \$182/sq. ft. Tampa: \$306/sq. ft.

Tampa: \$306/sq. ft. Hillsborough: \$249/sq. ft.