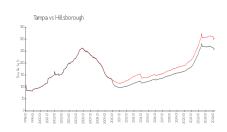

### **Market Information**

Viera at Westchase: \$182/sq. ft. Tampa: \$306/sq. ft.

Tampa: \$306/sq. ft. Hillsborough: \$249/sq. ft.