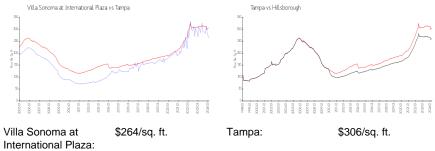

# Villa Sonoma at International Plaza

4221 W Spruce St, Tampa, FL, Hillsborough 33607

#### **Building Information**

| Number of units:                         | 240 |
|------------------------------------------|-----|
| Number of active listings for rent:      | 3   |
| Number of active listings for sale:      | 10  |
| Building inventory for sale:             | 4%  |
| Number of sales over the last 12 months: | 29  |
| Number of sales over the last 6 months:  | 17  |
| Number of sales over the last 3 months:  | 14  |

Villa Sonoma At International Plaza Condominium Association, Inc 4221 W Spruce Street Tampa, FL 33607 Phone: (813) 877-8899

## **Market Information**



\$249/sq. ft.

Tampa: \$306/sq. ft. Hillsborough:

#### **Inventory for Sale**

| Villa Sonoma at International Plaza | 4% |
|-------------------------------------|----|
| Tampa                               | 2% |
| Hillsborough                        | 2% |

## Avg. Time to Close Over Last 12 Months

| Villa Sonoma at International Plaza | 46 days |
|-------------------------------------|---------|
| Tampa                               | 42 days |
| Hillsborough                        | 43 days |



Built in 2001 - 240 units - 5 floors