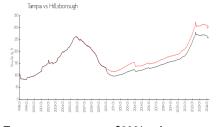

#### **Market Information**

Village Towers 4&5: \$223/sq. ft. Tampa: \$306/sq. ft.

Tampa: \$306/sq. ft. Hillsborough: \$249/sq. ft.