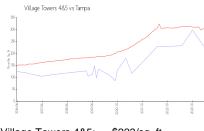

#### **Market Information**

Village Towers 4&5: \$223/sq. ft. Tampa: \$306/sq. ft.

Tampa: \$306/sq. ft. Hillsborough: \$249/sq. ft.