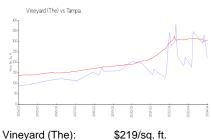

#### **Market Information**

Vineyard (The): \$219/sq. ft. Tampa: \$306/sq. ft. Tampa: \$306/sq. ft. Hillsborough: \$249/sq. ft.