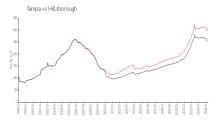

#### **Market Information**

Vineyard (The): \$219/sq. ft. Tampa: \$306/sq. ft. Tampa: \$306/sq. ft. Hillsborough: \$249/sq. ft.