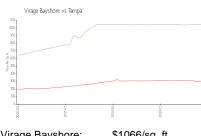

#### **Market Information**

Virage Bayshore: \$1066/sq. ft. Tampa: \$306/sq. ft.

Tampa: \$306/sq. ft. Hillsborough: \$249/sq. ft.