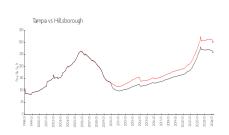

#### **Market Information**

Virage Bayshore: \$1066/sq. ft. Tampa: \$306/sq. ft.

Tampa: \$306/sq. ft. Hillsborough: \$249/sq. ft.