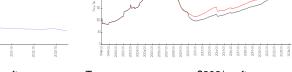

## Avg. Time to Close Over Last 12 Months

Washington Square Townhomes 57 days Tampa 42 days Hillsborough 43 days