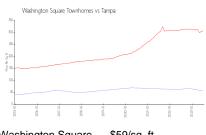

#### **Market Information**

Tampa vs Hillsborough

Washington Square \$59/sq. ft. Townhomes:

Tampa: \$306/sq. ft.

Tampa: \$306/sq. ft.

Hillsborough: \$249/sq. ft.