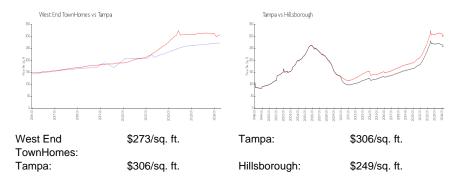

# West End TownHomes

812-854 N Oregon Ave, Tampa, FL, Hillsborough 33606

## **Building Information**

| Number of units:                         | 39 |
|------------------------------------------|----|
| Number of active listings for rent:      | 1  |
| Number of active listings for sale:      | 1  |
| Building inventory for sale:             | 2% |
| Number of sales over the last 12 months: | 0  |
| Number of sales over the last 6 months:  | 0  |
| Number of sales over the last 3 months:  | 0  |
|                                          |    |



Built in 2017 - 39 units - 3 floors

### **Market Information**



### **Inventory for Sale**

| West End TownHomes | 2% |
|--------------------|----|
| Tampa              | 2% |
| Hillsborough       | 2% |

#### Avg. Time to Close Over Last 12 Months

| West End TownHomes | 16 days |
|--------------------|---------|
| Tampa              | 42 days |
| Hillsborough       | 43 days |