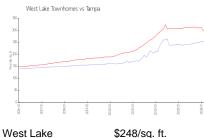

### **Market Information**

\$248/sq. ft.

Tampa: \$306/sq. ft.

Tampa vs Hillsborough 

Tampa: \$306/sq. ft.

Hillsborough: \$249/sq. ft.