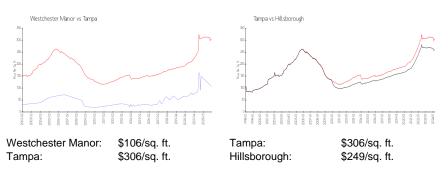

sborough 33606

#### **Building Information**

| Number of units:                         | 168 |
|------------------------------------------|-----|
| Number of active listings for rent:      | 0   |
| Number of active listings for sale:      | 9   |
| Building inventory for sale:             | 5%  |
| Number of sales over the last 12 months: | 0   |
| Number of sales over the last 6 months:  | 0   |
| Number of sales over the last 3 months:  | 0   |

Westchester Manor Condominiums Wise Property Management 17824 N. US Highway 41 Lutz, FL 33549 Phone 813-968-5665 Fax 813-968-5335 Gate Concerns, Ext 306 Applications, Ext 306 Property Manager, Ext 307 http://westchestermanorcondos.com/westchestermanorcondos/outside\_home.asp



Built in 1980 - 168 units - 2 floors

## **Market Information**



## Inventory for Sale

| , |
|---|
| , |
| , |
|   |

### Avg. Time to Close Over Last 12 Months

| Westchester Manor | 7 days  |
|-------------------|---------|
| Tampa             | 42 days |
| Hillsborough      | 44 days |