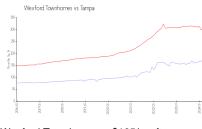

#### **Market Information**

Wexford Townhomes: \$165/sq. ft. \$312/sq. ft.

\$312/sq. ft. Tampa: Hillsborough: \$251/sq. ft.