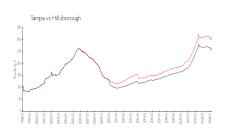

#### **Market Information**

Wexford Townhomes: \$165/sq. ft. \$312/sq. ft.

\$312/sq. ft. Tampa: Hillsborough: \$251/sq. ft.