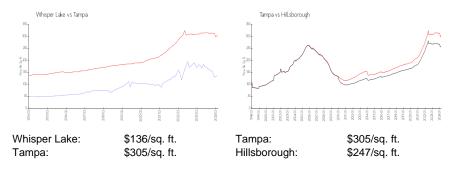

## **Market Information**

### Inventory for Sale

| Whisper Lake | 4% |
|--------------|----|
| Tampa        | 2% |
| Hillsborough | 2% |

### Avg. Time to Close Over Last 12 Months

| Whisper Lake | 49 days |
|--------------|---------|
| Tampa        | 42 days |
| Hillsborough | 44 days |