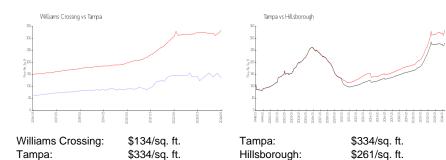

# **Williams Crossing**

3401-3576 High Hampton Cir, Tampa, FL, Hillsborough 33610

#### **Building Information**

Number of units: 118 Number of active listings for rent: 1 Number of active listings for sale: Building inventory for sale: 0% Number of sales over the last 12 months: 4 Number of sales over the last 6 months: 3 Number of sales over the last 3 months:



Built in 2011 - 118 units - 2 floors

\$334/sq. ft.

\$261/sq. ft.

#### **Market Information**



Williams Crossing 0% Tampa 2% . Hillsborough 2%

## **Inventory for Sale**

### Avg. Time to Close Over Last 12 Months

Williams Crossing 37 days Tampa 44 days . Hillsborough 45 days