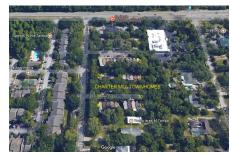

# **Charter Mill Townhomes**

5201-5220 Pine Mill Ct, Temple Terrace, FL, Hillsborough 33617

Built in 1985 - 40 units - 2 floors