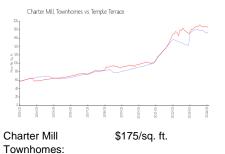

#### **Market Information**

Temple Terrace: \$185/sq. ft.

\$185/sq. ft.

\$249/sq. ft.

Temple Terrace:

Hillsborough: