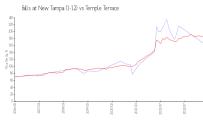

#### **Market Information**

Falls at New Tampa \$168/sq. ft.

(1-12):

Temple Terrace: \$185/sq. ft.

Temple Terrace: \$185/sq. ft.

Hillsborough: \$249/sq. ft.