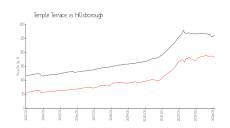

#### **Market Information**

Falls at New Tampa \$168/sq. ft.

(1-12):

Temple Terrace: \$185/sq. ft.

Temple Terrace: \$185/sq. ft.

Hillsborough: \$249/sq. ft.