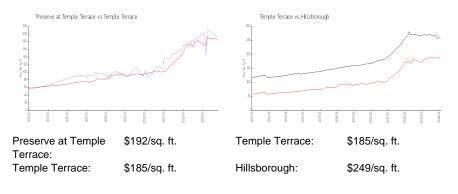

# Preserve at Temple Terrace

12904-13305 Sanctuary Cove Dr, Temple Terrace, FL, Hillsborough 33637

## **Building Information**

| Number of units:                         | 392 |
|------------------------------------------|-----|
| Number of active listings for rent:      | 1   |
| Number of active listings for sale:      | 2   |
| Building inventory for sale:             | 0%  |
| Number of sales over the last 12 months: | 3   |
| Number of sales over the last 6 months:  | 1   |
| Number of sales over the last 3 months:  | 1   |
|                                          |     |

Preserve at Temple Terrace Condominium Association Property Phone: (813) 631-1962 http://www.preservecondos.com/



Built in 1999 - 392 units - 3 floors

## **Market Information**



# Inventory for Sale

| Preserve at Temple Terrace | 0% |
|----------------------------|----|
| Temple Terrace             | 2% |
| Hillsborough               | 2% |

## Avg. Time to Close Over Last 12 Months

| Preserve at Temple Terrace | 24 days |
|----------------------------|---------|
| Temple Terrace             | 33 days |
| Hillsborough               | 43 days |