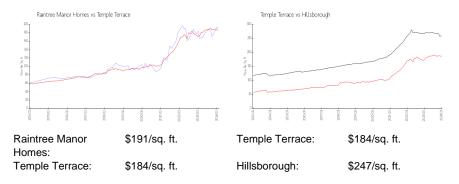

# **Raintree Manor Homes**

11705-11899 Raintree Dr, Temple Terrace, FL, Hillsborough 33617

## **Building Information**

| Number of units:<br>Number of active listings for rent: | 295<br>1 |
|---------------------------------------------------------|----------|
| Number of active listings for sale:                     | 12       |
| Building inventory for sale:                            | 4%       |
| Number of sales over the last 12 months:                | 22       |
| Number of sales over the last 6 months:                 | 8        |
| Number of sales over the last 3 months:                 | 6        |



Built in 1978 - 296 units - 2 floors

### **Market Information**



#### **Inventory for Sale**

| Raintree Manor Homes | 4% |
|----------------------|----|
| Temple Terrace       | 2% |
| Hillsborough         | 2% |

### Avg. Time to Close Over Last 12 Months

| Raintree Manor Homes | 52 days |
|----------------------|---------|
| Temple Terrace       | 40 days |
| Hillsborough         | 44 days |