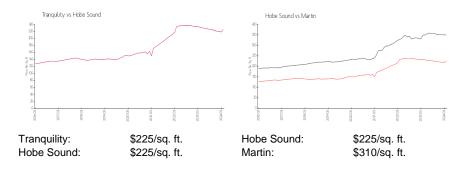

# **Tranquility**

12519-12787 SE Old Cypress Dr, Hobe Sound, FL, Martin 33455

### **Building Information**

| Number of units:                         | 82 |
|------------------------------------------|----|
| Number of active listings for rent:      | 1  |
| Number of active listings for sale:      | 2  |
| Building inventory for sale:             | 2% |
| Number of sales over the last 12 months: | 6  |
| Number of sales over the last 6 months:  | 4  |
| Number of sales over the last 3 months:  | 3  |
|                                          |    |

Built in 2006 - 82 units - 3 floors

#### **Market Information**



#### **Inventory for Sale**

| i ranquility | 2% |
|--------------|----|
| Hobe Sound   | 2% |
| Martin       | 2% |

## Avg. Time to Close Over Last 12 Months

| Tranquility | 30 days |
|-------------|---------|
| Hobe Sound  | 30 days |
| Martin      | 49 days |