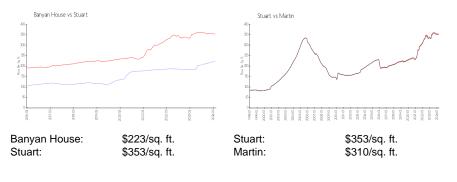

# **Banyan House**

1600 SE Saint Lucie Blvd, Stuart, FL, Martin 34996

## **Building Information**

| Number of units:                         | 64 |
|------------------------------------------|----|
| Number of active listings for rent:      | 0  |
| Number of active listings for sale:      | 1  |
| Building inventory for sale:             | 1% |
| Number of sales over the last 12 months: | 2  |
| Number of sales over the last 6 months:  | 0  |
| Number of sales over the last 3 months:  | 0  |
|                                          |    |

St Lucie River Banyan House Address: 1600 SE St Lucie Blvd, Stuart, FL 34996



Built in 1980 - 64 units - 2 floors

## **Market Information**



## **Inventory for Sale**

| Banyan House | 1% |
|--------------|----|
| Stuart       | 2% |
| Martin       | 2% |

## Avg. Time to Close Over Last 12 Months

| Banyan House | n/a     |
|--------------|---------|
| Stuart       | 50 days |
| Martin       | 49 days |