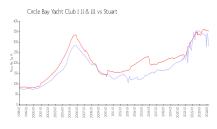

### **Market Information**

Circle Bay Yacht Club I \$280/sq. ft.

II & III:

Stuart: \$353/sq. ft.

Stuart: \$353/sq. ft.

Martin: \$310/sq. ft.