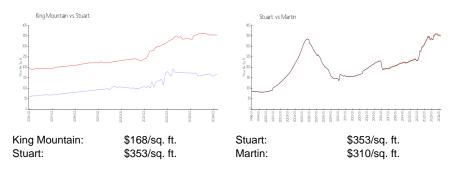

# **King Mountain**

1901-1999 SW Palm City Rd, Stuart, FL, Martin 34994

## **Building Information**

| Number of units:                         | 510 |
|------------------------------------------|-----|
| Number of active listings for rent:      | 0   |
| Number of active listings for sale:      | 17  |
| Building inventory for sale:             | 3%  |
| Number of sales over the last 12 months: | 10  |
| Number of sales over the last 6 months:  | 4   |
| Number of sales over the last 3 months:  | 2   |
|                                          |     |

King Mountain Condominium Association 1991 SW Palm City Rd, Stuart, FL 34994 (772) 283-8963



Built in 1971 - 510 units - 2 floors

# **Market Information**



## Inventory for Sale

| King Mountain | 3% |
|---------------|----|
| Stuart        | 2% |
| Martin        | 2% |

## Avg. Time to Close Over Last 12 Months

| King Mountain | 101 days |
|---------------|----------|
| Stuart        | 50 days  |
| Martin        | 49 days  |