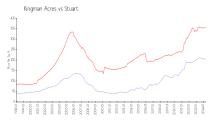

### **Market Information**

Kingman Acres: \$203/sq. ft. Stuart: \$354/sq. ft.

Stuart: \$354/sq. ft. Martin: \$315/sq. ft.