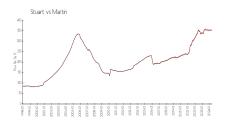

### **Market Information**

Kingman Acres: \$203/sq. ft. Stuart: \$354/sq. ft.

Stuart: \$354/sq. ft. Martin: \$315/sq. ft.