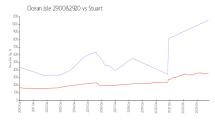

#### **Market Information**

Ocean Isle 2900&2920:\$1055/sq. ft. Stuart: \$353/sq. ft.

Stuart: \$353/sq. ft.
Martin: \$310/sq. ft.