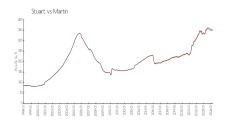

# Avg. Time to Close Over Last 12 Months

 Ocean Isle 2900&2920
 n/a

 Stuart
 50 days

 Martin
 49 days