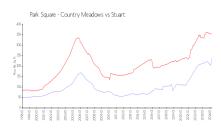

### **Market Information**

Park Square - Country \$236/sq. ft.

Meadows:

Stuart: \$353/sq. ft.

Stuart: \$353/sq. ft.

Martin: \$310/sq. ft.