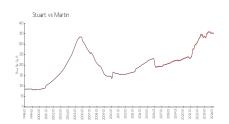

### **Market Information**

Park Square - Country \$236/sq. ft.

Meadows:

Stuart: \$353/sq. ft.

Stuart: \$353/sq. ft.

Martin: \$310/sq. ft.