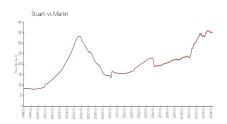

#### **Market Information**

Towne Park: \$215/sq. ft. Stuart: \$353/sq. ft.

Stuart: \$353/sq. ft.
Martin: \$310/sq. ft.