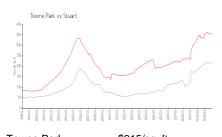

#### **Market Information**

Towne Park: \$215/sq. ft. Stuart: \$353/sq. ft.

Stuart: \$353/sq. ft.
Martin: \$310/sq. ft.