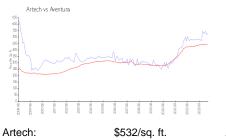

### **Market Information**

Artech: \$532/sq. ft. Aventura: \$438/sq. ft.

Aventura: \$438/sq. ft. Miami-Dade: \$698/sq. ft.