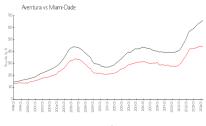

### **Market Information**

Artech: \$532/sq. ft. Aventura: \$438/sq. ft.

Aventura: \$438/sq. ft. Miami-Dade: \$698/sq. ft.