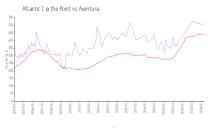

### **Market Information**

Atlantic 1 @ the Point: \$501/sq. ft. Aventura: \$438/sq. ft.

Aventura: \$438/sq. ft. Miami-Dade: \$698/sq. ft.