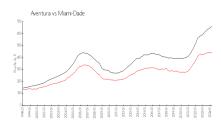

### **Market Information**

Atlantic 1 @ the Point: \$501/sq. ft. Aventura: \$438/sq. ft.

Aventura: \$438/sq. ft. Miami-Dade: \$698/sq. ft.