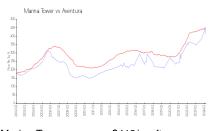

#### **Market Information**

Marina Tower: \$412/sq. ft. Aventura: \$438/sq. ft. Aventura: \$438/sq. ft. Miami-Dade: \$698/sq. ft.