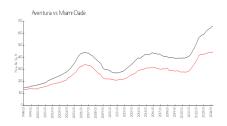

#### **Market Information**

Marina Tower: \$412/sq. ft. Aventura: \$438/sq. ft. Aventura: \$438/sq. ft. Miami-Dade: \$698/sq. ft.