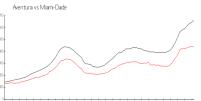

| Mystic Pointe Tower | \$334/sq. ft. |
|---------------------|---------------|
| 600:                |               |
| Aventura:           | \$438/sq. ft. |

| Ave | entura:   |  |
|-----|-----------|--|
| Mia | ami-Dade: |  |

\$438/sq. ft. \$698/sq. ft.