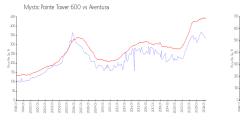

#### **Market Information**

99991 2000 1 2000 1 2000 1 2000 1 2000 1 2000 1 2000 1 2000 1 2000 1 2000 1 2000 1 2000 1 2000 1 2000 1 2000 1 2000 1 2000 1 2000 1 2000 1 2000 1 2000 1 2000 1 2000 1 2000 1 2000 1 2000 1 2000 1 2000 1 2000 1 2000 1 2000 1 2000 1 2000 1 2000 1 2000 1 2000 1 2000 1 2000 1 2000 1 2000 1 2000 1 2000 1 2000 1 2000 1 2000 1 2000 1 2000 1 2000 1 2000 1 2000 1 2000 1 2000 1 2000 1 2000 1 2000 1 2000 1 2000 1 2000 1 2000 1 2000 1 2000 1 2000 1 2000 1 2000 1 2000 1 2000 1 2000 1 2000 1 2000 1 2000 1 2000 1 2000 1 2000 1 2000 1 2000 1 2000 1 2000 1 2000 1 2000 1 2000 1 2000 1 2000 1 2000 1 2000 1 2000 1 2000 1 2000 1 2000 1 2000 1 2000 1 2000 1 2000 1 2000 1 2000 1 2000 1 2000 1 2000 1 2000 1 2000 1 2000 1 2000 1 2000 1 2000 1 2000 1 2000 1 2000 1 2000 1 2000 1 2000 1 2000 1 2000 1 2000 1 2000 1 2000 1 2000 1 2000 1 2000 1 2000 1 2000 1 2000 1 2000 1 2000 1 2000 1 2000 1 2000 1 2000 1 2000 1 2000 1 2000 1 2000 1 2000 1 2000 1 2000 1 2000 1 2000 1 2000 1 2000 1 2000 1 2000 1 2000 1 2000 1 2000 1 2000 1 2000 1 2000 1 2000 1 2000 1 2000 1 2000 1 2000 1 2000 1 2000 1 2000 1 2000 1 2000 1 2000 1 2000 1 2000 1 2000 1 2000 1 2000 1 2000 1 2000 1 2000 1 2000 1 2000 1 2000 1 2000 1 2000 1 2000 1 2000 1 2000 1 2000 1 2000 1 2000 1 2000 1 2000 1 2000 1 2000 1 2000 1 2000 1 2000 1 2000 1 2000 1 2000 1 2000 1 2000 1 2000 1 2000 1 2000 1 2000 1 2000 1 2000 1 2000 1 2000 1 2000 1 2000 1 2000 1 2000 1 2000 1 2000 1 2000 1 2000 1 2000 1 2000 1 2000 1 2000 1 2000 1 2000 1 2000 1 2000 1 2000 1 2000 1 2000 1 2000 1 2000 1 2000 1 2000 1 2000 1 2000 1 2000 1 2000 1 2000 1 2000 1 2000 1 2000 1 2000 1 2000 1 2000 1 2000 1 2000 1 2000 1 2000 1 2000 1 2000 1 2000 1 2000 1 2000 1 2000 1 2000 1 2000 1 2000 1 2000 1 2000 1 2000 1 2000 1 2000 1 2000 1 2000 1 2000 1 2000 1 2000 1 2000 1 2000 1 2000 1 2000 1 2000 1 2000 1 2000 1 2000 1 2000 1 2000 1 2000 1 2000 1 2000 1 2000 1 2000 1 2000 1 2000 1 2000 1 2000 1 2000 1 2000 1 2000 1 2000 1 2000 1 2000 1 2000 1 2000 1 2000 1 2000 1 2000 1 2000 1 2000 1 2000 1 2000 1 2000 1 2000 1 2000 1 2000 1 2000 1 200

| Mystic Pointe Tower | \$334/sq. ft. |
|---------------------|---------------|
| 600:                |               |
| Aventura:           | \$438/sq. ft. |

| Ave | entura:   |  |
|-----|-----------|--|
| Mia | ami-Dade: |  |

\$438/sq. ft. \$698/sq. ft.