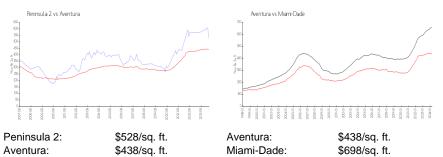

#### **Market Information**

| ə430/sy. ii. | wiami-Daue.                     | φO |
|--------------|---------------------------------|----|
|              |                                 |    |
|              |                                 |    |
|              | <del>4</del> 30/5 <b>4</b> . п. |    |