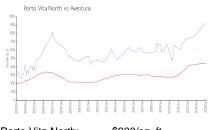

### **Market Information**

Porto Vita North: \$930/sq. ft. Aventura: \$438/sq. ft. Aventura: \$438/sq. ft. Miami-Dade: \$698/sq. ft.