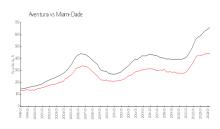

#### **Market Information**

Porto Vita South: \$753 Aventura: \$438

\$753/sq. ft. \$438/sq. ft. Aventura: Miami-Dade: \$438/sq. ft. \$698/sq. ft.