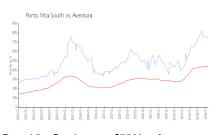

#### **Market Information**

Porto Vita South: \$753 Aventura: \$438

\$753/sq. ft. \$438/sq. ft. Aventura: Miami-Dade: \$438/sq. ft. \$698/sq. ft.