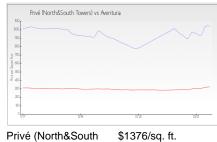

#### **Market Information**

\$1376/sq. ft. Aventura:

\$438/sq. ft.

Towers): Aventura: \$438/sq. ft.

Miami-Dade: \$698/sq. ft.

Aventura vs Miami-Dade