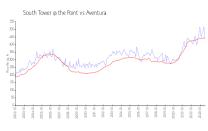

### **Market Information**

South Tower @ the \$445/sq. ft.

Point:

Aventura: \$438/sq. ft.

Aventura: \$438/sq. ft.

Miami-Dade: \$698/sq. ft.