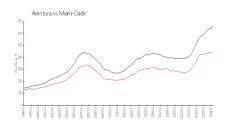

### **Market Information**

South Tower @ the \$445/sq. ft.

Point:

Aventura: \$438/sq. ft.

Aventura: \$438/sq. ft.

Miami-Dade: \$698/sq. ft.