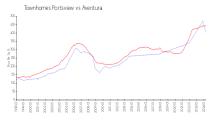

#### **Market Information**

Townhomes Portsview: \$402/sq. ft. Aventura: \$438/sq. ft.

Aventura: \$438/sq. ft. Miami-Dade: \$698/sq. ft.