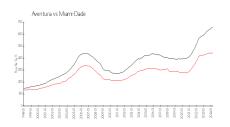

#### **Market Information**

Townhomes Portsview: \$402/sq. ft. Aventura: \$438/sq. ft.

Aventura: \$438/sq. ft. Miami-Dade: \$698/sq. ft.