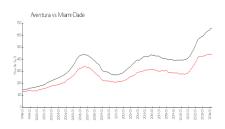

#### **Market Information**

Turnberry Isles South: \$394/sq. ft. Aventura: \$438/sq. ft.

Aventura: \$438/sq. ft. Miami-Dade: \$698/sq. ft.