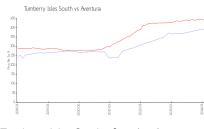

#### **Market Information**

Turnberry Isles South: \$394/sq. ft. Aventura: \$438/sq. ft.

Aventura: \$438/sq. ft. Miami-Dade: \$698/sq. ft.