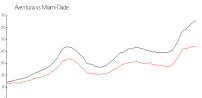

#### **Market Information**

| Turnberry Village | \$403/sq. ft. |
|-------------------|---------------|
| South Tower:      |               |
| Aventura:         | \$438/sq. ft. |

Aventura: Miami-Dade: \$438/sq. ft. \$698/sq. ft.