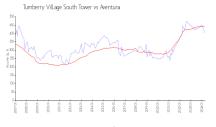

#### **Market Information**

| Turnberry Village | \$403/sq. ft. |
|-------------------|---------------|
| South Tower:      |               |
| Aventura:         | \$438/sq. ft. |

Aventura: Miami-Dade: \$438/sq. ft. \$698/sq. ft.