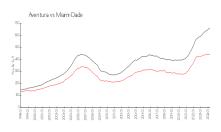

### **Market Information**

Yacht Club at

\$484/sq. ft.

Aventura:

\$438/sq. ft.

Aventura:

Aventura: \$438/sq. ft.

Miami-Dade:

\$698/sq. ft.