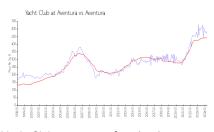

### **Market Information**

Yacht Club at

\$484/sq. ft.

Aventura:

\$438/sq. ft.

Aventura:

Aventura: \$438/sq. ft.

Miami-Dade:

\$698/sq. ft.