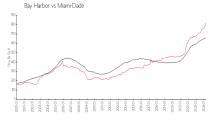

### **Market Information**

Palm Bay: Bay Harbor: \$449/sq. ft. \$818/sq. ft. Bay Harbor: Miami-Dade: \$818/sq. ft. \$698/sq. ft.