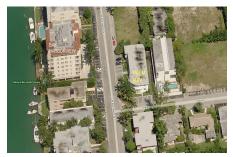

# **Palm Bay**

10101 W Bay Harbor Dr, Bay Harbor, FL, Miami-Dade 33154

# **Building Information**

Number of units: 12
Number of active listings for rent: 1
Number of active listings for sale: 1
Building inventory for sale: 8%
Number of sales over the last 12 months: 6
Number of sales over the last 6 months: 3
Number of sales over the last 3 months: 1

Built in 1956 - 12 units - 2 floors