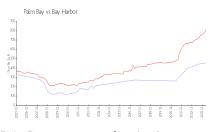

### **Market Information**

Palm Bay: Bay Harbor: \$449/sq. ft. \$818/sq. ft. Bay Harbor: Miami-Dade: \$818/sq. ft. \$698/sq. ft.