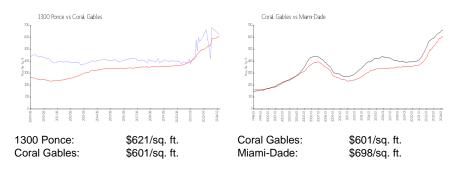

# 1300 Ponce

1300 Ponce de Leon Blvd, Coral Gables, FL, Miami-Dade 33134

### **Building Information**

| Number of units:                         | 125 |
|------------------------------------------|-----|
| Number of active listings for rent:      | 2   |
| Number of active listings for sale:      | 4   |
| Building inventory for sale:             | 3%  |
| Number of sales over the last 12 months: | 3   |
| Number of sales over the last 6 months:  | 2   |
| Number of sales over the last 3 months:  | 2   |

1300 Ponce Condominium Association 1300 Ponce De Leon Blvd, Coral Gables, FL 33134 (305) 442-7373



Built in 2009 - 125 units - 12 floors

#### **Market Information**



### **Inventory for Sale**

| 1300 Ponce   | 3% |
|--------------|----|
| Coral Gables | 2% |
| Miami-Dade   | 3% |

## Avg. Time to Close Over Last 12 Months

1300 Ponce16 daysCoral Gables62 daysMiami-Dade81 days