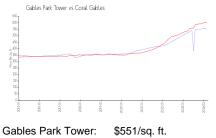

#### **Market Information**

Gables Park Tower: \$551/sq. ft. Coral Gables: \$601/sq. ft.

Coral Gables: \$601/sq. ft. Miami-Dade: \$698/sq. ft.