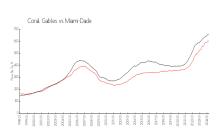

#### **Market Information**

Gables Park Tower: \$551/sq. ft. Coral Gables: \$601/sq. ft.

Coral Gables: \$601/sq. ft. Miami-Dade: \$698/sq. ft.